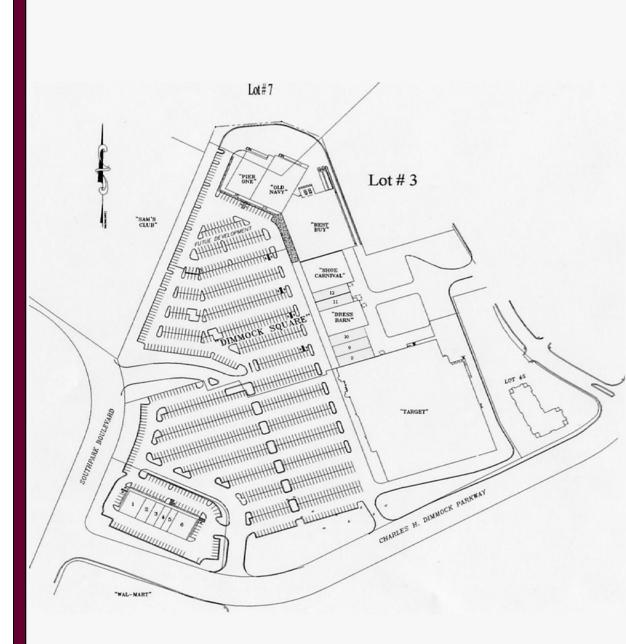

## **TENANT LIST**

| UNIT<br>NO. | TENANT                    | SQ. FT. |
|-------------|---------------------------|---------|
|             | TARGET                    | 117,000 |
|             | DRESS BARN                | 9,300   |
|             | SHOE CARNIVAL             | 12,000  |
|             | BEST BUY                  | 30,000  |
|             | OLD NAVY                  | 14,800  |
|             | PIER 1                    | 10,060  |
| 1           | MATTRESS FIRM             | 3,500   |
| 2           | FIVE GUYS BURGERS & FRIES | 2,066   |
| 3           | GAMESTOP                  | 1,750   |
| 4           | LASTOVICA JEWELERS        | 1,400   |
| 5           | JACKSON-HEWITT            | 1,750   |
| 6           | AAA MID-ATLANTIC          | 3,640   |
| 8           | AT&T                      | 3,000   |
| 9           | CATHERINE'S               | 4,000   |
| 10          | VACANT                    | 3,000   |
| 11          | NATIONAL VISION           | 3,000   |
| 12          | UNITED SMILES             | 3,000   |