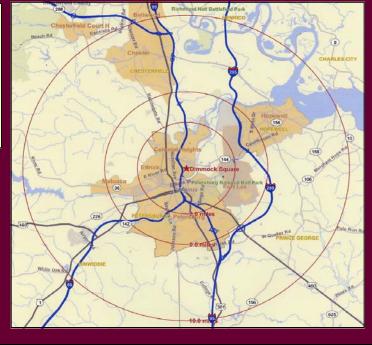

| DEMOGRAPHICS         |                |                |                 |
|----------------------|----------------|----------------|-----------------|
|                      | <u>3 miles</u> | <u>5 miles</u> | <u>10 miles</u> |
| Population           | 42,713         | 88,450         | 182,556         |
| Average HH<br>Income | \$55,149       | \$56,276       | \$65,830        |