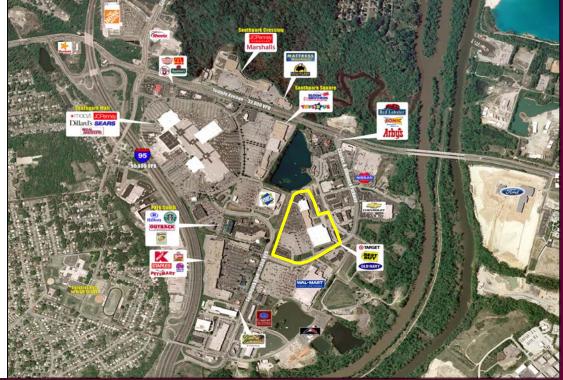

Join BEST BUY PIER 1 OLD NAVY and become part of this extremely successful project located within one block of Southpark Mall.

*This successful center, located between the 900,000 sq. ft. SouthPark Mall and one of the higher volume Wal-Marts in the nation, is also anchored by Target, Shoe Carnival and Dress Barn.* 